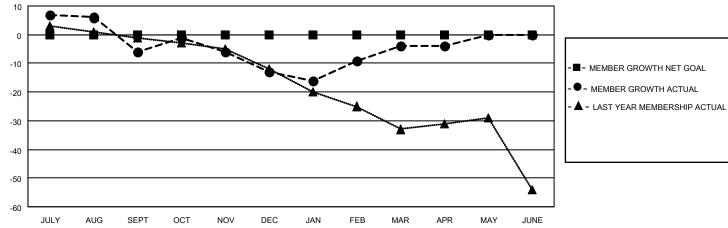

## LOCATION ALASKA

District 49 B

Results as of: 4/30/2021

| Clubs                 |               |           |               | Members               |                         |                         |                                                    |
|-----------------------|---------------|-----------|---------------|-----------------------|-------------------------|-------------------------|----------------------------------------------------|
| RESULTS FOR 2020-2021 |               |           |               | RESULTS FOR 2020-2021 |                         |                         |                                                    |
| QUARTER               | NEW CLUB GOAL | NEW CLUBS | DROPPED CLUBS | QUARTER               | /BER GROWTH NET<br>GOAL | MEMBER GROWTH<br>ACTUAL | DROPPED<br>MEMBERS ACTUAL<br>(including transfers) |
| JULY/AUG/SEPT         | 0             | 0         | 0             | JULY/AUG/SEPT         | 0                       | 18                      | 22                                                 |
| OCT/NOV/DEC           | 0             | 0         | 1             | OCT/NOV/DEC           | 0                       | 24                      | 30                                                 |
| JAN/FEB/MAR           | 0             | 0         | 0             | JAN/FEB/MAR           | 0                       | 25                      | 16                                                 |
| APR/MAY/JUNE          | 0             | 0         | 0             | APR/MAY/JUNE          | 0                       | 1                       | 1                                                  |